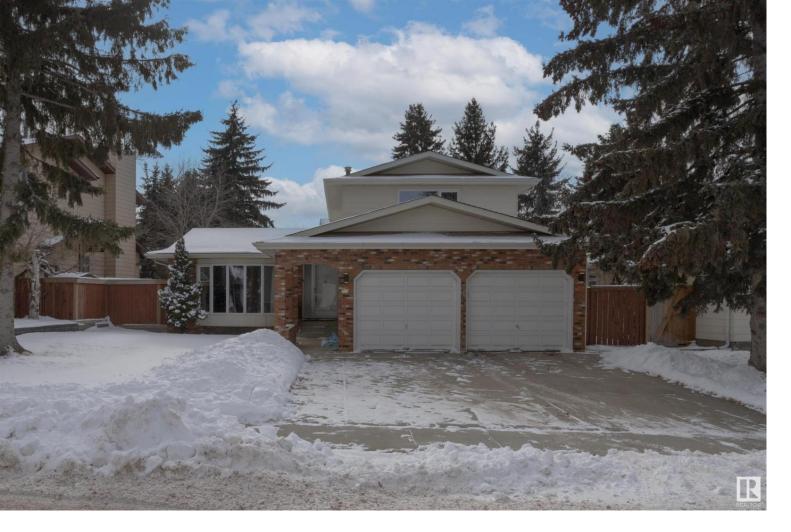

## 2112 112 Street Edmonton AB \$499,800

An outstanding opportunity in Skyrattler area! This wonderful home features 4 bedroom and 2.5 bathroom is just waiting for you to make it your own! The main floor features a large living room and a spacious dining room. The kitchen connects to the dining and breakfast area. An inviting family room with wood burning fireplace and garden doors out to the patio. Main floor bedroom could be an office or an extra guest bedroom. The upper level master bedroom features a walk in closet and a 3 piece bathroom, There are other two bedrooms and a 4pc bathroom finish the level. The unfinished basement awaits for your touch. Windows about 1 yr, roof about 2yrs, water tank about 1yr. Steps from Skyrattler Park, Blackmud Ravine, YMCA and Century park LRT. Close to all amenities!