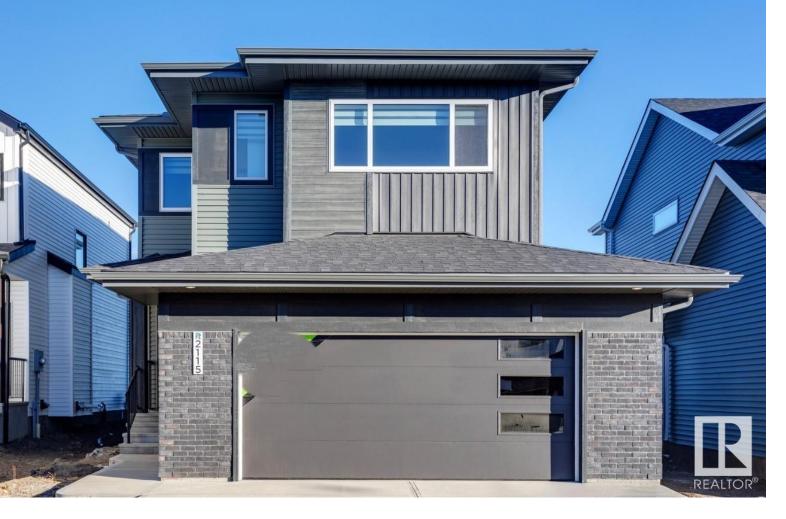

## 2115 190 Street Edmonton AB \$539,900

Introducing the Prominence model by Look Master Builder, a luxurious haven seamlessly blending modern design and thoughtful features. This 4-bedroom home, situated across from a serene stormwater pond, boasts a den, bonus room, and abundant natural light through additional side windows. The chef's kitchen features 40.5" upper cabinets, stone countertops, and soft-close drawers. The ensuite dazzles with full-height tiled walls and double sinks. An electric fireplace with mantle, triple pane windows, and 9" main floor ceilings add to the allure. Convenience meets sophistication with window coverings, a smart garage opener, and a gas line ready for both BBQ and range. This home is a statement of contemporary living at its finest - where luxury and innovation converge for your comfort and pleasure. Welcome to a lifestyle where every detail is meticulously crafted.