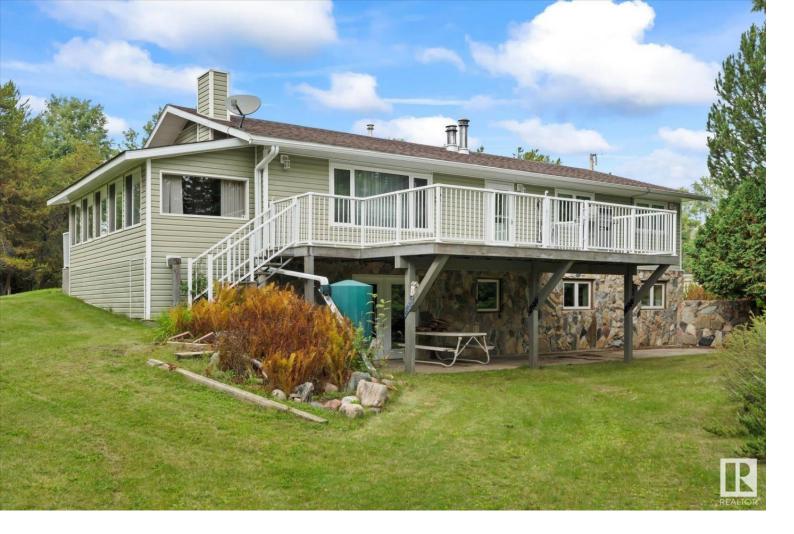

## 2116 TWP ROAD 523 A Rural Parkland County AB

\$999,000

This is a truly remarkable property! Spanning 46.7 acres around the serene Cottage Lake, this land offers the perfect balance of trees and open space, all located outside of subdivision. The 1655+sq.ft. walkout bungalow is fully finished on both levels, has a large deck, well appointed sun room, and is accompanied by a large heated garage, a workshop and 220 wiring. Additional features include a chicken house, two large insulated, radient heated barns/shops (20x50) (20x35) and 10 acres of fenced and cross fenced cleared land. There is also a chicken coop and wood shed. Surrounded by beautiful pine and spruce trees, the property feels like a private natural park. Come explore this incredible land and home! Welcome home!