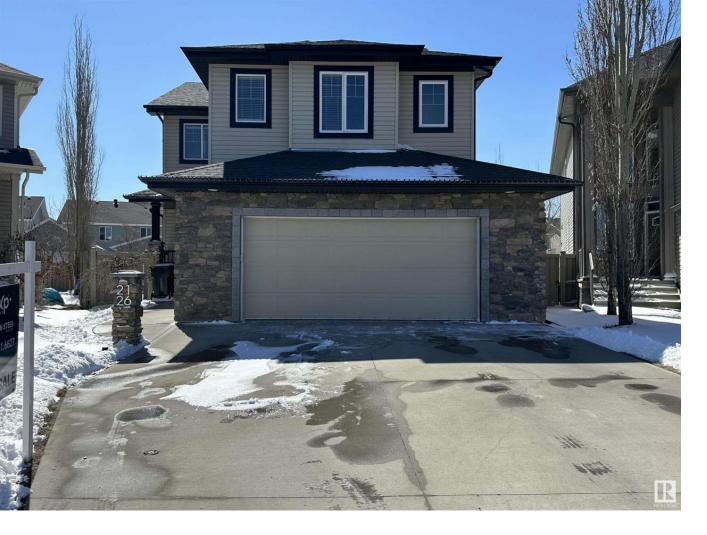

## 2126 69A Street Edmonton AB

\$584,900

Welcome to this meticulously maintained 2-storey home in Summerside! Offering 1968 sqft of living space with 3+1 beds, 3.5 baths, bonus room, and an oversized, heated double attached garage with epoxy floor. Featuring a open-concept design on the main floor, spacious living room with a cozy gas fireplace, large windows for ample natural light, and a dining area with elegant coffered ceilings. The chef's kitchen is a culinary dream, boasting stainless steel appliances, a corner pantry, and a breakfast island perfect for entertaining. Step outside to your landscaped backyard and expansive deck. Completing the main floor is a convenient 2-piece bathroom, laundry room, and mudroom. Upstairs, discover a bonus room flooded with beautiful natural light. The primary retreat awaits with a luxurious 5- piece ensuite with a soaker tub, stand-up shower, and a walk-in closet. Two additional bedrooms and 4-piece bathroom complete the second floor. The fully finished basement offers a gym area, family room and 3pc bath!