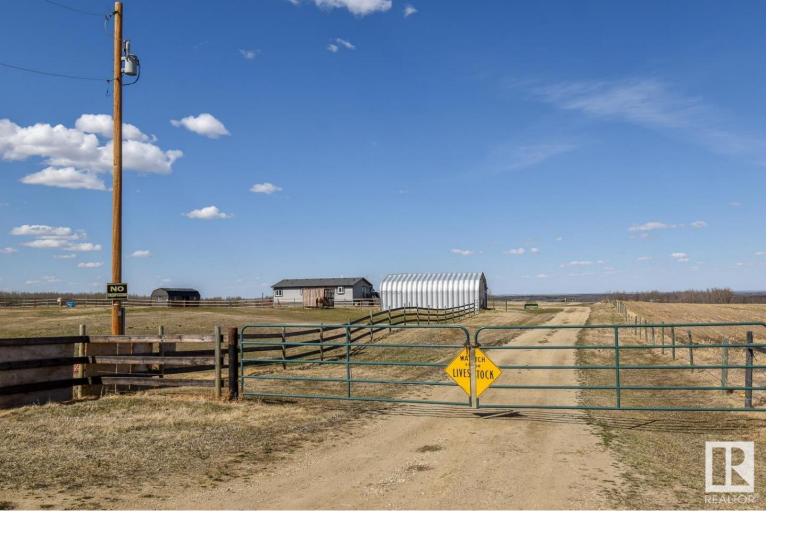

## 2126 Hwy 616 Rural Leduc County AB

\$529,000

Hobby farm with a horse set-up! This 38.52-acre property has a 1500 sqft home and is fenced for horses, with 4 paddocks, shelters, and a round pen. Roughly 20 acres are in hay and there is a metal Quonset with cement floor. The home was built in 2016 and has a nice open layout with lots of light streaming into the spacious living areas. The large kitchen offers plenty of cupboards and prep space, stainless steel appliances including gas stove, and a corner pantry. Garden doors lead from the dining area to your future deck. The living room is located centrally and is also very spacious. There are 2 bedrooms and 2 baths, with a cheater door into the lovely 5-pce bath with a claw-foot soaker tub. The other bath is adjacent to the generous sized mud room with stacked laundry and a double utility sink. 200 Amp service, 170 ft well drilled in 2016, powered 12x30 shed with 3 storage lofts. This could be the hobby farm of your dreams, 15 min SW of Thorsby, 12 min SE of Warburg, and 5 minutes from Pigeon Lake.