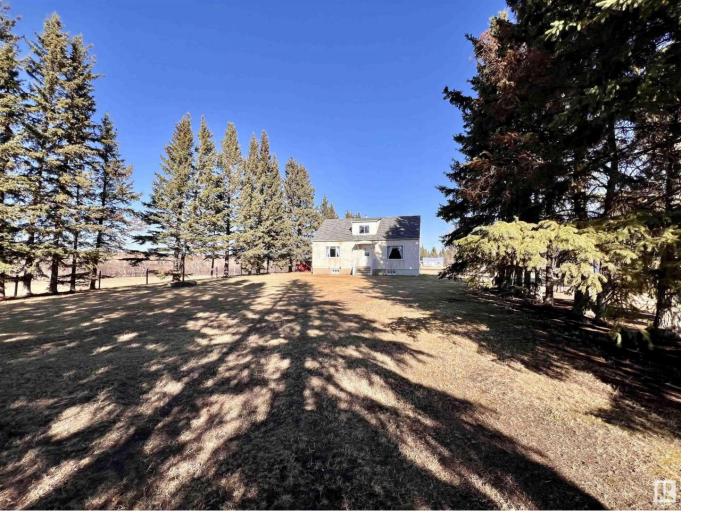

## 213 1 ST. Avenue Rural Two Hills County AB \$372,000

Nestled in beside the North Saskatchewan River in the quiet community of Duvernay, you'll find this very unique fenced 7.28 acre parcel. This ONE AND A HALF Storey Home includes; Spacious kitchen, dining and living room, 4 bedrooms including 3 pc ensuite in primary bedroom, renovated 4pc bath, and fully finished basement. This property also boasts an oversized 36'x24' heated garage/shop with 220 power, 30'x20' garage, several out-buildings AND an outside waterer for your livestock needs. It is municipal water, no well needed! Approx. 10 minutes away from Lac Sante or Two Hills, and approx. 20 minutes from St. Paul. This property offers incredible views right outside your back door.