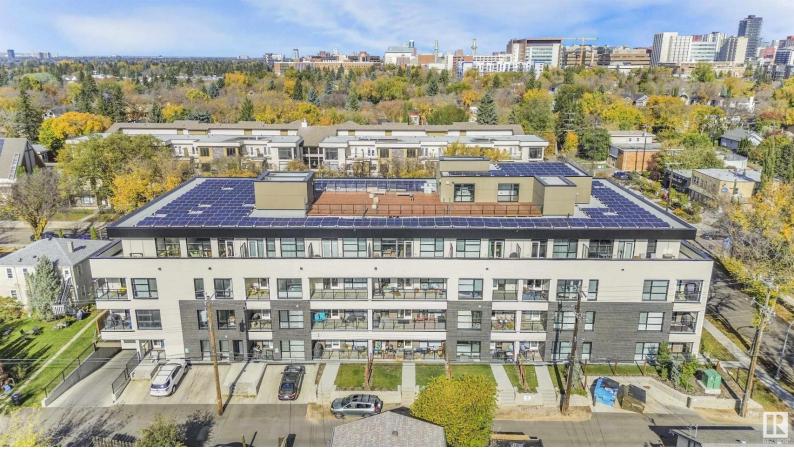

## 11503 76 Avenue 213 Edmonton AB

\$358,000

Incredible assumable mortgage opportunity! 1.96% interest rate with a maturity date Dec. 1, 2026. Amazing building in the charming Belgravia neighborhood. This 2 bedroom 2nd floor unit is perfectly located near the U of A, hospital, Whyte Ave, river valley, dog park and the LRT. A wonderfully unique building with geothermal and solar panels and a large common area on the roof top with magnificent views of the city. The condo includes wide vinyl plank flooring, a large and functional kitchen including loads of cupboards, quarts countertops and energy star appliances. The west facing deck is fitted with natural gas for bbq and the underground parking has bike storage.