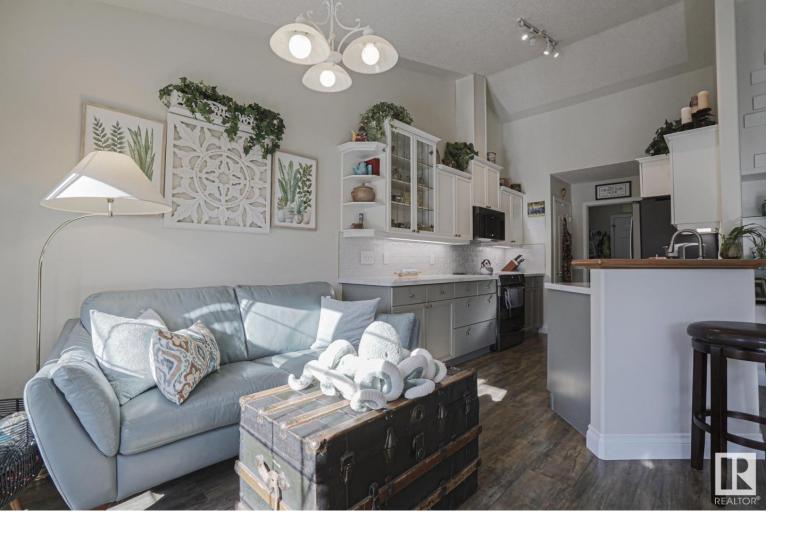

This bright, beautiful & open concept bungalow offers nearly 2300 SQFT of living space. MAIN FLR boasts VAULT CEILINGS, VINYL PLANK FLOORS, UPDATED KITCHEN w/ NEW APPLIANCES, a HUGE primary bdrm w/ UPDATED 3 piece en-suite, walk-in closet & a cozy DOUBLE-SIDED FIREPLACE. Front room perfect for a home office or 2nd bdrm. The living/dining room is flooded w/ light, & has a stone featured fireplace.