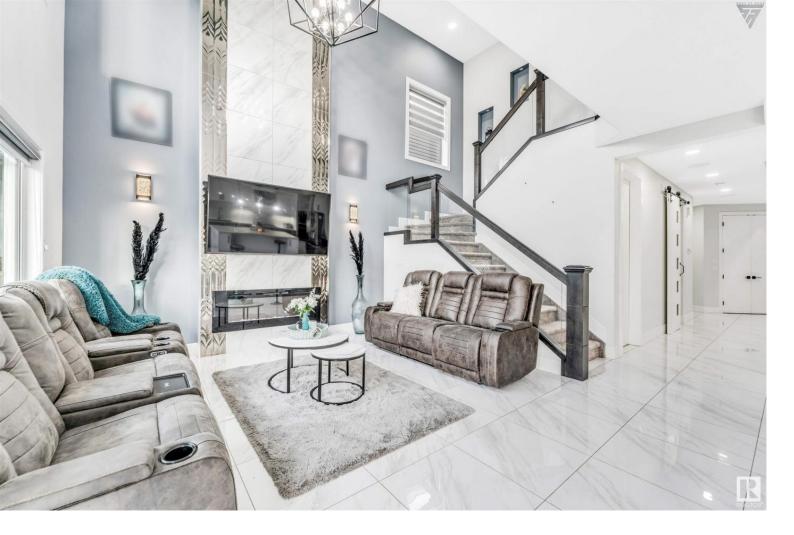

## 2132 20 Avenue Edmonton AB

\$829,900

\*TWO BASEMENT ALERT ( 2 BEDROOM and 1 FULL BEDROOM ) \*\*\*Step into this beautifully upgraded home nestled in the community of LAUREL. This residence offers a total of 7 Bedrooms and 6 Bathrooms, complete with 8-foot tall doors. The main floor showcases a Bedroom and Bathroom, both open to below, along with an EXTENDED Kitchen and a SPICE Kitchen. Enjoy the low-maintenance artificial turf in the backyard, and take advantage of the BUILT-IN Speakers in the home. On the upper level, you'll find a master bedroom featuring TWO closets and a LUXURIOUS 5-pc ensuite, along with 2 ADDITIONAL bedrooms, another 4-pc ensuite, a FULL bathroom, and a convenient laundry room. This property features TWO secondary suites, each with its OWN Side Entrance, SECOND Kitchen and a Laundry room. The legal secondary suite boasts TWO Bedrooms, a bathroom, while the secondary suite has a bedroom with 4-pc ensuite. You'll appreciate the extra privacy offered by the walking trail located behind the property.