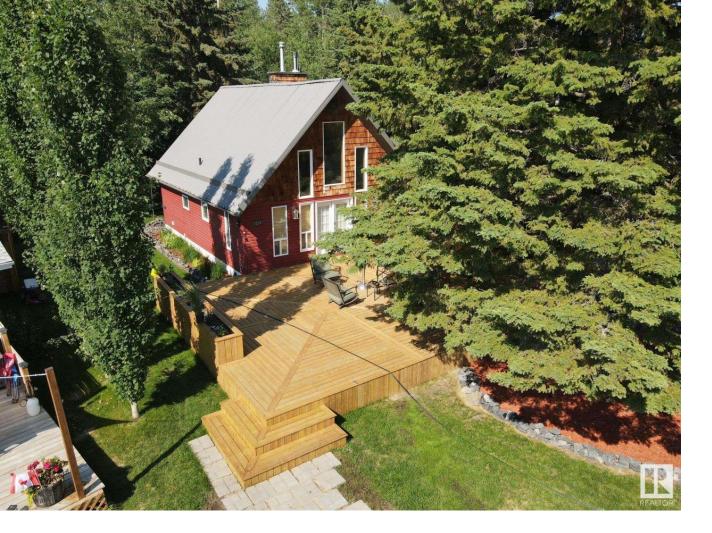

## 214 Oscar Wikstrom Drive Rural Lac Ste. Anne County AB

\$399 900

This premium newer year round lake cottage has it all. Built in 2005, this home has been lovingly cared for an extensively upgraded. Located in Southview with 180 degree full lakefront views, this 1.5 storey A frame is the perfect city retreat at only 1 hour drive from Edmonton. This home offers a large open concept kitchen, dining and living room with 18' vaulted ceiling and a new Osborn wood fireplace with full stone veneer chimney. Bedrooms consist of the primary main floor bedroom as well as second floor loft bedroom and patio off the loft. Main floor 3 piece bath, large storage area with ample shelves and laundry. The kitchen offers a granite island and newer LG appliances. In recent years the upgrades consist of an extensive deck build with sunken level for a hot tub, raised garden boxes and fully fenced to match. The upper yard offers rear lane access and secured with rolling gate. The well and septic are from 2005. Alarm, cameras and furnace all remote access. Enjoy year round lake amenities.