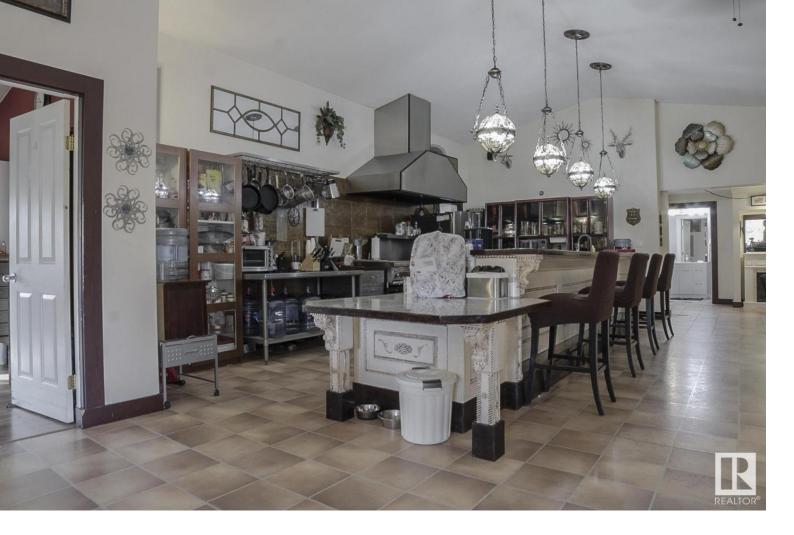

## 21471 WYE Road Rural Strathcona County AB

\$550,000

I can assure you this home is a one of kind & will impress all the enter! Contemporary style meets historic character in this unique "ranch style" bungalow on 29.75 acres 10 mins to Sherwood Park. Nestled in the trees, 4210 sq. ft., addition in 2002 added over 3000 sq. ft. to the existing 1940 home, addition at the time, new foundation, septic system, furnace, windows, & modern decor including high quality laminate & ceramic tile flooring. 12' ceilings in great room, a gourmet kitchen W/ commercial grade appliances & ultra modern design, eating bar island & dining area. Cozy & quiet living room with French doors can double as a formal dining room. Bright & open music/games/man cave for entertaining W/ bar nook, features an original log wall. Additionally features a family room, 5 bedrooms including a gorgeous primary with spa like ensuite. This Serene & private property is fully fenced & cross fenced with a horse set up, and 24'x24' detached garage. BREATHTAKING is an understatement, a must see today.