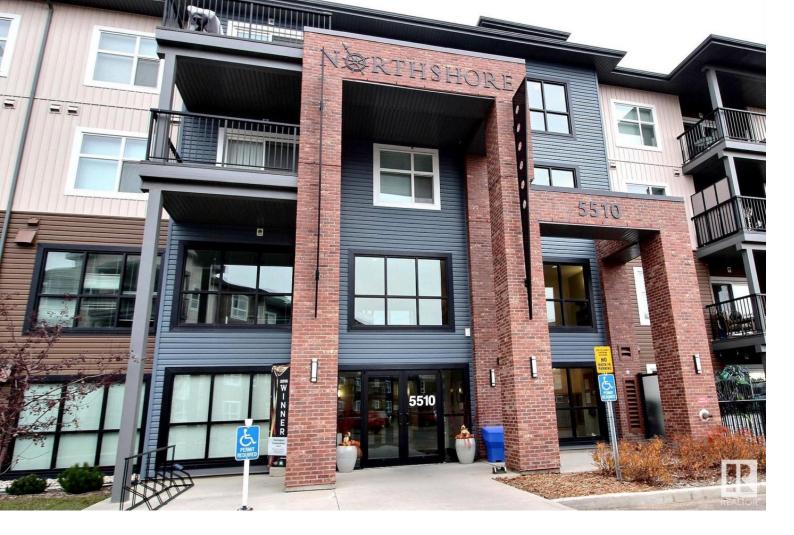

## 5510 Schonsee Drive 215 Edmonton AB

\$219,500

This stunning two-bedroom condo, is an impeccable choice for first-time buyers seeking sophistication and convenience. Designed with modern living in mind, this home showcases luxury vinyl plank flooring, quartz countertops and contemporary tile backsplash. Stainless steel appliances and upgraded feature lighting finish the space. The open concept design offers a spacious kitchen with a full-size pantry and an inviting eating bar that overlooks the living room. Work from home is a breeze with the built-in desk, complete with a quartz top and ample storage solutions. The convenience continues with in-suite laundry, boasting a stacked washer/dryer, and additional storage options with the underground heated titled stall. The primary bedroom has a walk-through closet leading to an en-suite bathroom, while across the suite lies a second bedroom and full bath. Step outside to the generous balcony, offering a gas BBQ hook-up. Additional surface stall is included, along with Heat and Water. A must see unit!