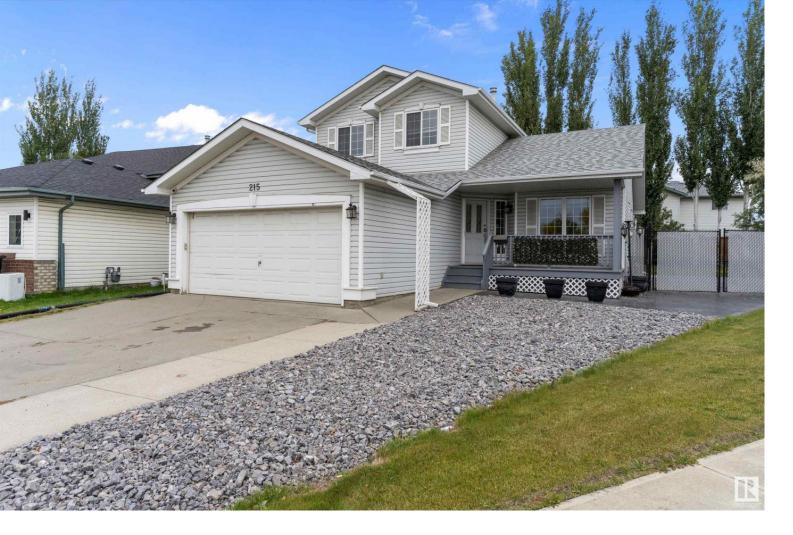

## 215 DUNVEGAN Road Edmonton AB

\$459,900

This beautiful 2-storey home, nestled in a quiet cul-de-sac in Athlone, has all the space and features you need. Step inside to an oversized mudroom, with a double-sided closet and a laundry chute. There's room for a freezer, storage racks, and everything a family needs. The open-concept kitchen, dining, & living areas are ideal for entertaining, with vaulted ceilings, large windows, & natural light. The kitchen is equipped with ample counter space, cabinets & an island. Upstairs, you'll find 3 spacious bedrooms. The primary suite features a walk-in closet and a 3-piece ensuite. A second 4-piece bathroom on this floor provides convenience. The living room is wired for surround sound making it perfect for movie nights or entertaining. Enjoy your home theatre with a 100" 3D screen & surround sound system. Outside, the stamped concrete and large pie-shaped lot provide space for outdoor activities. With RV parking & a gas hookup on the patio for BBQs, this home is built for both for comfort & practicality.