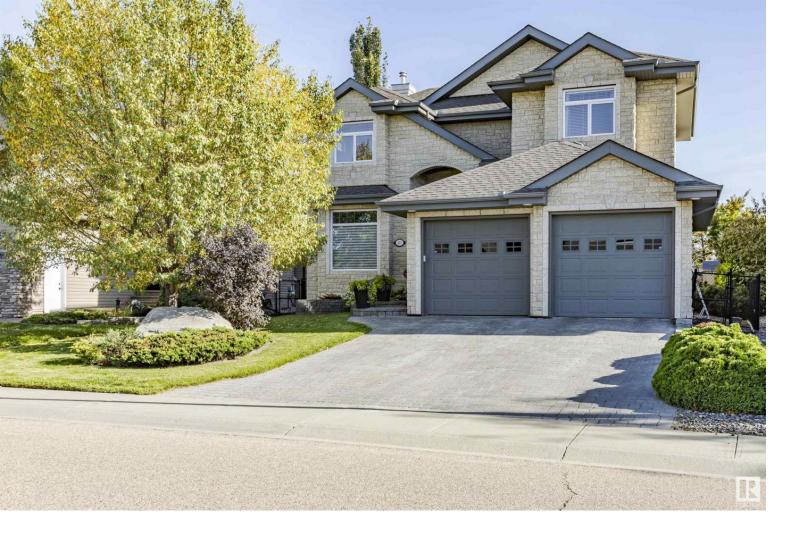

## 215 GALLAND Close Edmonton AB

\$758.800

SIMPLY IMMACULATE! This custom 2-storey in Estates of Parkland features Tindlestone/stucco exterior & stone driveway leading to the o/s d/garage. This sought after community in West Edmonton has everything - trails, parks & ponds, close to schools & easy access to the Anthony Henday & Whitemud. The property backs onto a green belt, set back from a walking trail & Le Cerf Park. Enjoy the view of mature trees, south facing yard (sprinkler system, composite deck & stamped concrete patio) framed by floor to ceiling h/e windows with transoms. The main floor has 10 ft. ceilings, tall Euro doors & crown molding. This 2489 sq.ft. home boasts a chef's kitchen, granite, pantry, office, family room (Rundlestone fireplace), sitting room/den, mudroom & half bath. A curved staircase brings you upstairs, 3 beds, 4 pce bath & curved feature wall in the primary suite, w/i closet & 5 pce ensuite. The basement is fully developed, in-floor heat, family room/rec area, 4th bedroom, 4 pce bath, laundry & storage.