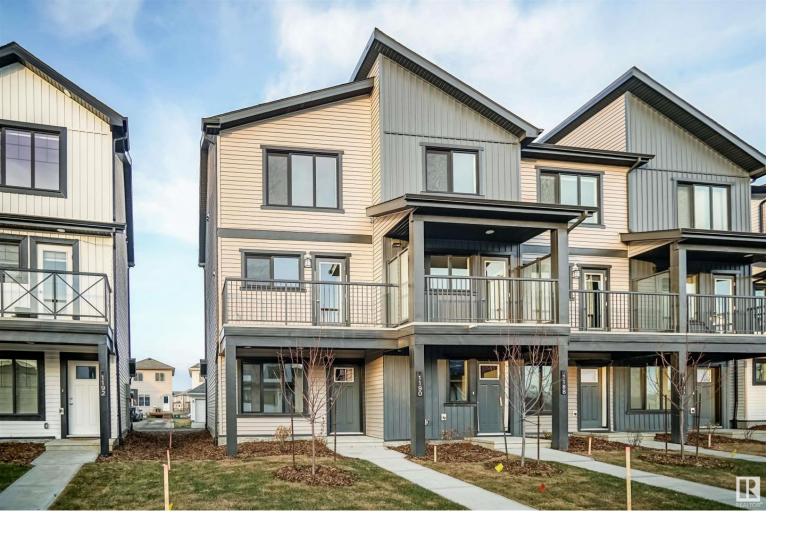

## 215 MARQUIS Boulevard Edmonton AB

\$339,998

NO CONDO FEES and AMAZING VALUE! You read that right welcome to this brand new townhouse unit the "Demi" Built by StreetSide Developments and is located in one of Edmonton's newest premier North East communities of Marquis. With almost 1100 square Feet, it comes with front yard landscaping and a single over sized attached garage, this opportunity is perfect for a young family or young couple. Your main floor is complete with upgrade luxury Vinyl Plank flooring throughout the great room and the kitchen. The main entrance/ main floor has a large sized foyer with a 2 piece bathroom. Highlighted in your new kitchen are upgraded cabinets, upgraded counter tops and a tile back splash. The upper level has 2 bedrooms and 2 full bathrooms. \*\*\* This home is under construction and will be complete in December of 2024 the photos used are from the exact layout recently built but the colors may vary \*\*\*