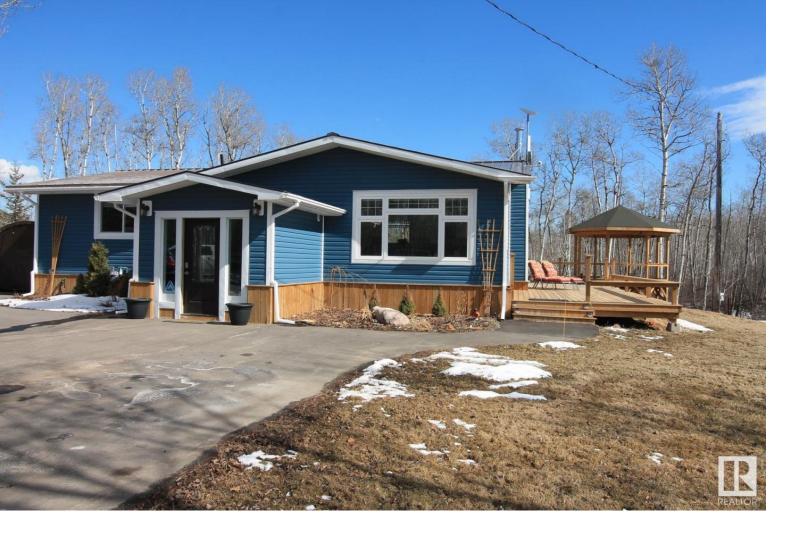

## 21539 TWP RD 520 Rural Strathcona County AB

\$850,000

Welcome to this renovated 1200 sq ft bungalow that is nicely situated close to the entrance of this 19.63 acres of private serene treed setting. Upon entry of the property you will be impressed by the new asphalt driveway (approx \$180k) that leads to the barn & shop, sea can 3 season office, shed with pwr, & the house. Inside the home you will find non-stop renos that include laminate flooring, new kitchen with SS appliances, abundance custom cabinetry, large bright windows, freshly painted throughout, new light fixtures, the main bathroom has a corner shower, good size 2nd bdrm(currently used as office), primary bedroom with w/i closet plus 2nd closet, & HUGE ensuite with soaker tub, corner shower & pedestal sink. FF basement hosts the LG rec room with wood burn, 4 pc bthrm, potential 3rd bdrm /den/flex room, storage space, laundry & utility room. Outside the home has been newly sided, massive L-shaped deck with gazebo feature. Wilderness trails at the back of the property. Nice set up for horses!