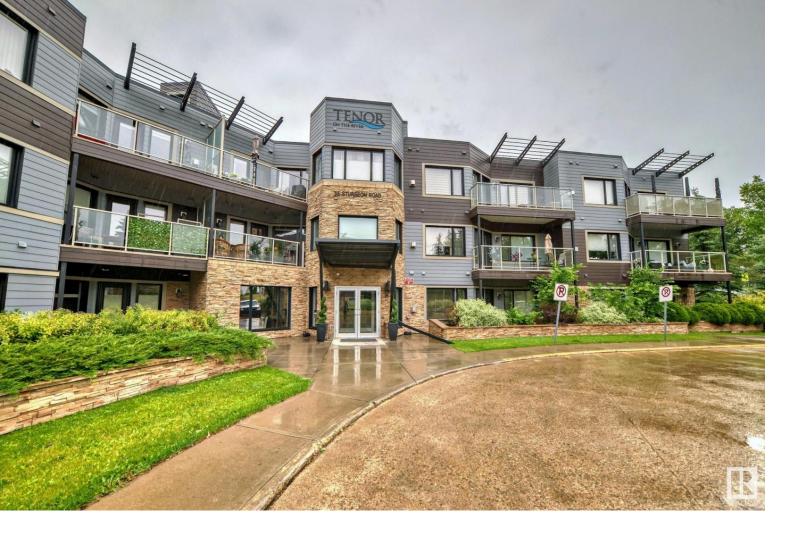

## 35 STURGEON Road 216 St. Albert AB

\$234,900

\*2 TITLED UNDERGROUND PARKING SPOTS\* SURROUND YOURSELF WITH LUXURY at St Albert's PREMIER address...Tenor On The River! This beautiful unit includes an exhaustive list of features. Features like RICH MAPLE HARDWOOD, UPGRADED CHOCOLATE CABINETRY, CERAMIC TILE, HIGH QUALITY CARPET, CORNER GAS FIREPLACE, POT & TRACK LIGHTS & MUCH MORE! This unit features a wonderfully thought out open concept, LARGE 4-piece bathroom and spacious bedroom. It receives plenty of natural sunlight through the large windows. You will love STAYING COOL with CENTRAL A/C. STAYING FIT in the state-of-the-art gym, just down the hall. THE PEACE & QUIET of STEEL & CONCRETE CONSTRUCTION. ENJOYING NATURE in St Albert's beautiful river valley, JUST outside the door. WALKING to restaurants, coffee shops and THE FARMER'S MARKET! I know you'll also enjoy keeping your vehicles warm, as this unit comes with 2 TITLED UNDERGROUND SPOTS! There's also a generous storage area found downstairs. If you demand the best, you must take a look at this one!