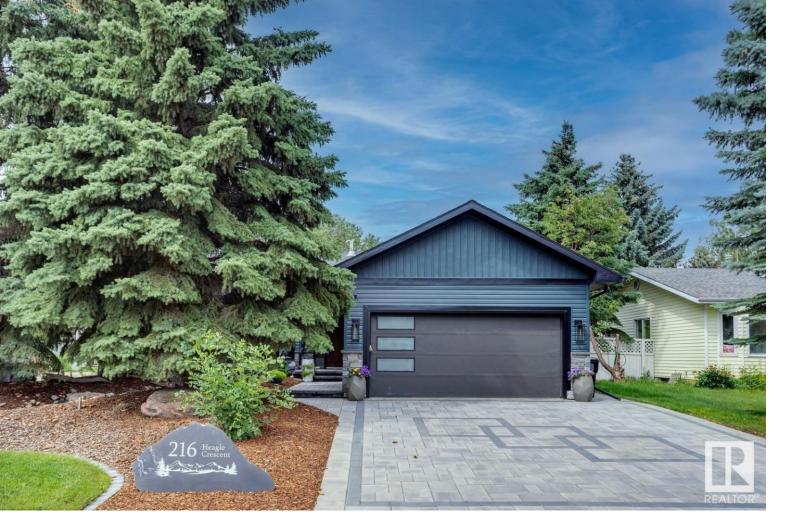

## 216 HEAGLE Crescent Edmonton AB \$775,000

Extensively renovated home in prestigious Henderson Estates! Located on a very quiet street, this unique 4level split offers over 2100 sqft of total living space and has been substantially upgraded with over \$400k of renovations/landscaping. The main floor offers a very open floor plan w/soaring vaulted ceilings, gorgeous kitchen w/s.s. appliances and quartz counters, and large living area. Upstairs you will find the HUGE primary suite w/balcony overlooking the gorgeous yard, loads of built-in storage and 4-pc ensuite, 2nd bedroom, and additional 4-pc bath. The lower level features a fabulous rec space w/in-floor heat, 3rd bedroom/den, and 3-pc bath. The basement offers a huge family/games room, laundry and plenty of storage. Outside will will find an absolute oasis of a yard w/huge stone patio and multiple water features. Too many upgrades to list, literally everything has been done to this home. Close to great schools, shopping and other amenities. Such an awesome home in a even better location!