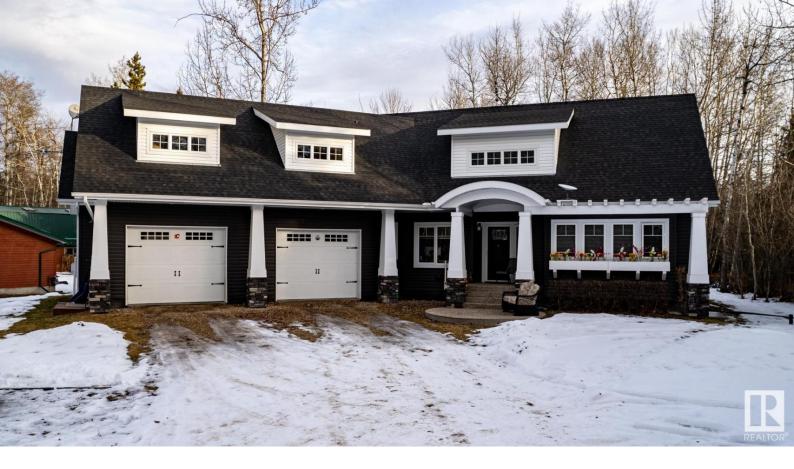

## 2160 House Crescent Rural Leduc County AB

\$638.900

AN EMPHATIC SPLASH AT PIGEON LAKE! Peace & Tranquility await your arrival at this stunning 2498 Sq/Ft bungalow in the heart of Sundance Estates. Surrounded by 3 private patios, this quiet oasis sits on 0.48 acres of tree lined green space. The vaulted ceiling M.F. opens up into a professionally designed chef's kitchen equipped with stunning retro appliances/exposed beams/massive island/sizeable dining area, and open concept great room: An ideal setup for all your needs. Rounding out the rest is the M.F. laundry, office, and primary bedroom (with 3pc ensuite) overlooking a picturesque view. The BSMT offers a family room (with wet bar)/two additional large bedrooms/exercise room/4pc bath, and a mechanical room OCD'ers would marvel at. The oversized/insulated, and upgraded (Rotary Lift/Electrical) garage is nothing short of perfection for the mechanic in all of us. A mere stone's throw away from Sundance Beach, enjoy dock/lake privileges when the moment strikes. COTTAGE LUXURY REDEFINED!! (YEG airport 40min)