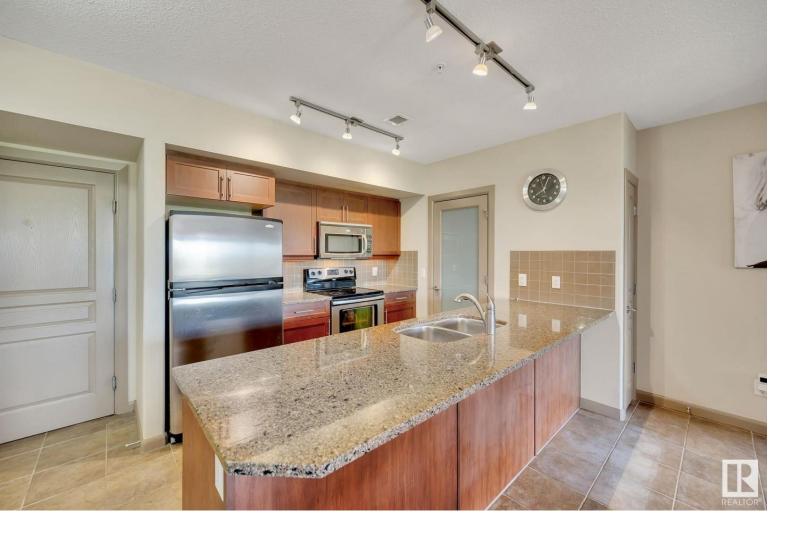

## 500 PALISADES Way 217 Sherwood Park AB

\$299.250

Experience serene living in this 18+ condo, constructed with STEEL and CONCRETE for ultimate quiet and privacy. This north facing unit overlooks the peaceful park area and offers 2 spacious bedrooms, a versatile den and 2 full bathrooms. The kitchen has ample granite counter space for baking and cooking, maple cabinets, stainless steel appliances and a walk-in pantry. The primary bedroom features a walk-in closet. The unit is cooled with an upgraded air handler and has in-suite laundry. Step out onto the covered balcony, equipped with natural gas BBQ hook-up, perfect for outdoor entertaining. Enjoy underground parking with a storage cage. The secure building provides peace of mind and the unit provides all the modern conveniences you desire. Utilize the social room to play pool, watch the Oilers win the cup or entertain friends. The well equipped gym will keep you in shape. New roof being installed in the fall. Don't miss this opportunity to live in a fantastic community with great neighbors!