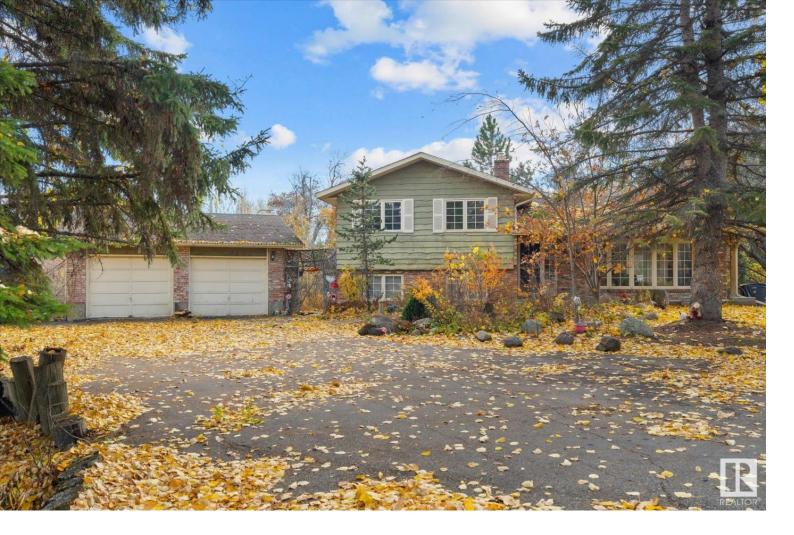

## 53313 RGE ROAD 280 217 Rural Parkland County AB

\$499,900

Huge potential close to Spruce Grove! 4 level split in Westbrook Crescents, on a beautifully treed corner lot with front and side access. Vaulted ceilings in the kitchen/dining/living room. Large south facing deck. 3 bedrooms up including the primary and a 3 piece bathroom. 3rd level includes 4th bedroom, 2nd family room with wood burning fireplace, laundry room and 3 piece bathroom. Large paved driveway, with lots of room for RV parking. Backyard has loads of space for more storage/parking, garden area, and room for the kids to spread out and play!