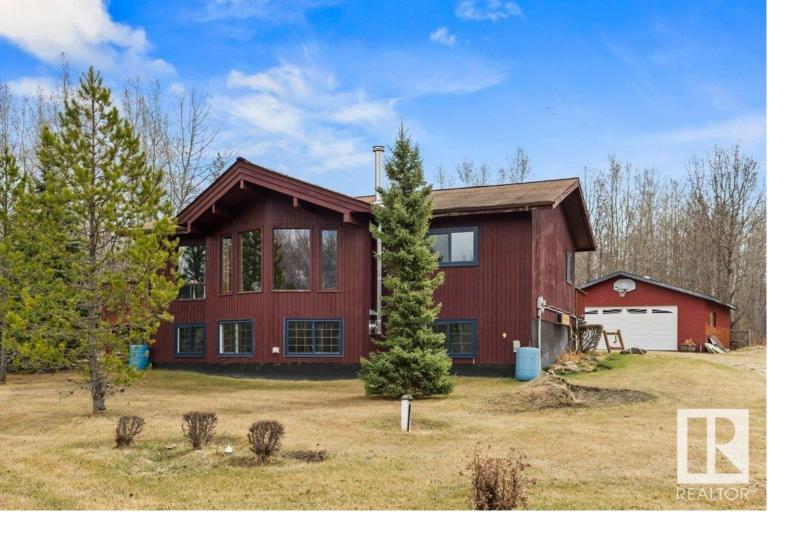

## 54126 RGE RD 30 217 Rural Lac Ste. Anne County AB

\$475,000

Start your acreage living dreams here! Charming bungalow is situated on 3.09 acres in Lac Ste Anne county and minutes to the Village of Alberta Beach. The property is partly treed, giving you the privacy and nature you're looking for, but still has open spaces for you to enjoy; including a firepit area, a gardening area with built in raised gardening boxes. Outdoors you'll also find a huge wrap around deck with gas line for bbq, storage shed, and hot tub area. Take in the livingroom with vaulted pine ceilings and views out your picture windows. Adjacent is the dining room and updated kitchen with gas stove. Finishing the main floor is the primary suite with an udpated cheater ensuite and main floor laundry. The basement is finished with second livingroom with a cozy wood stove to help with heating in the winter, 2 more bedrooms and a 2nd full bathroom. Most windows have been updated to vinyl. For parking you'll enjoy the oversized double garage.