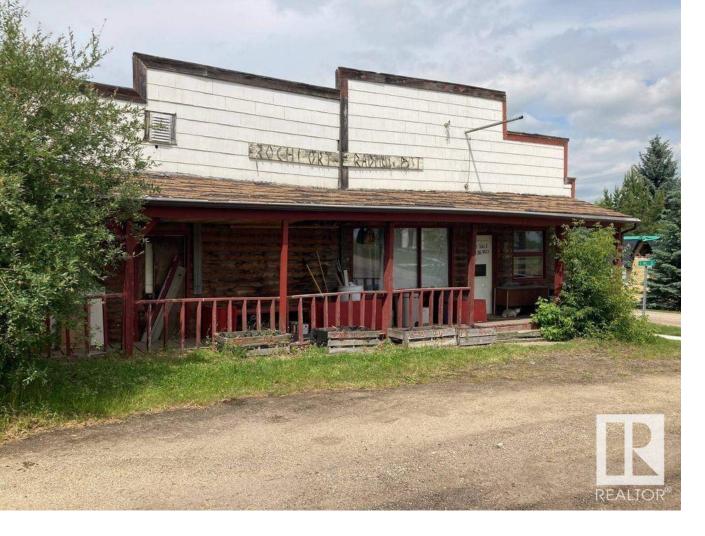

## 57115 RGE ROAD 80 217 Rural Lac Ste. Anne County AB

\$150,000

Remarkable opportunity in cozy hamlet in Alberta within Lac Ste. Anne County. It is located approximately 105 kilometres (65 mi) northwest of Edmonton and 8 kilometres (5.0 mi) east of Mayerthorpe. This former trading place boasts spacious 1485 sq ft home with 3 bedrooms, great living area with wood burning stove. Huge detached garage (26' x 46') was built in 1993. The is also an addition to the house (40' x 49'). House comes with fridge, stove, washer, dryer and lawn mower.