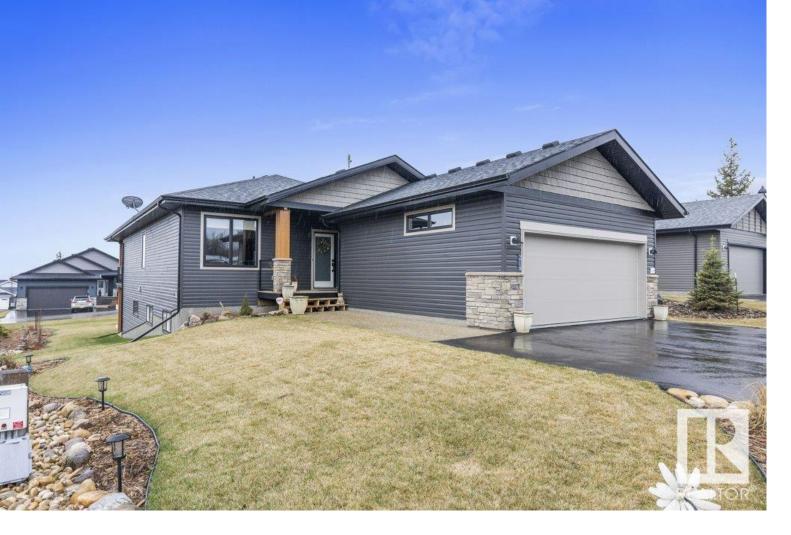

## 55101 Ste. Anne Trail 218 Rural Lac Ste. Anne County AB

\$789,900

Welcome to YEAR ROUND lake living in the GATED community of Waters Edge! Only 35 minutes west of Edmonton & located on the northern shore of Lac St Anne, this amazing fully finished WALKOUT bungalow has over 3000 sq ft of living space featuring 5 bedrooms & 2.5 baths. You'll be welcomed by an open floor plan flooded with natural sunlight, vinyl wide plank flooring, chefs white kitchen w/stainless steel appliances, leathered granite countertops, main floor laundry & custom closet organizers throughout. The primary bedroom features a gorgeous 4 pce ensuite & large walk-in closet! The bright & spacious lower level features 2 bedrooms, full bath & rec room w bar. Enjoy the convenience of municipal water & sewer along with the enjoyment of a private community beach, boat launch & docks, playground, pool, community clubhouse w/ exercise room & full kitchen! RV & boat storage is also available all within walking distance PLUS skating & snowmobiling in the winter! Enjoy year round vacation living at Water's Edge!