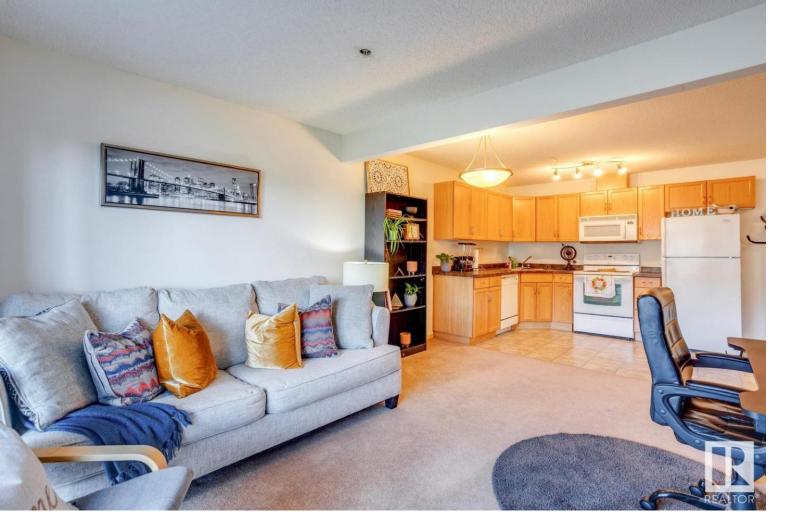

## 309 CLAREVIEW STATION Drive 219 Edmonton AB

\$120,000

Welcome to this cozy 1-bedroom, 1-bathroom condo in the heart of Clareview! Perfect for first-time homebuyers, investors, or those seeking a low-maintenance lifestyle, this well-maintained unit offers comfort and convenience in an unbeatable location. The open-concept floor plan features a bright living area, a functional kitchen with ample cabinetry, and storage area complete with in-suite laundry. The bedroom is spacious with a large closet, and the bathroom is sleek and modern. Additional highlights include a private balcony, and access to the building's fitness centre. You'll love the easy access to Clareview LRT Station, shopping centers, dining, and recreational options—all just steps from your front door. Welcome home!