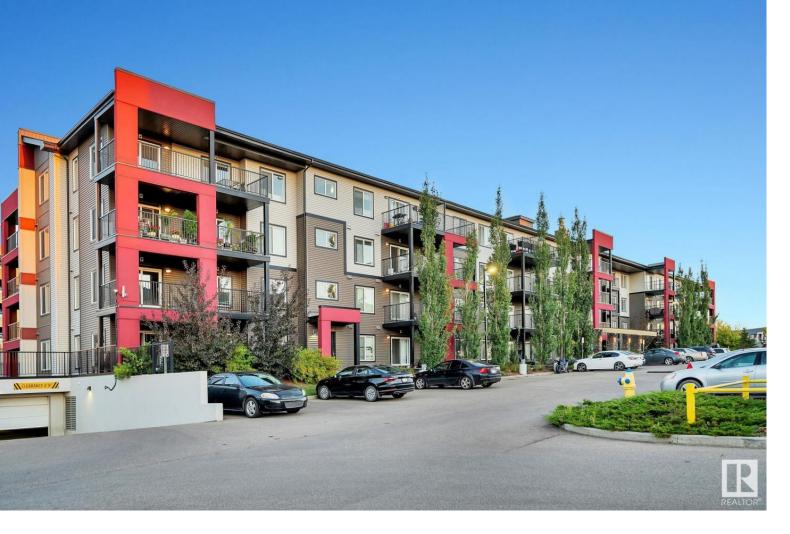

## 55157 Avenue 219 Edmonton AB

Welcome to \*\*The Elements at Willowhaven\*\* in Charlesworth, SW Edmonton! This original-owner CORNER unit offers over 890 sq ft of meticulously maintained living space, featuring 2 bedrooms and 2 bathrooms. Unit boasts vinyl plank flooring throughout, with cozy carpet in the bedrooms. Modern kitchen is fully equipped ample countertop space, and a stylish \*tile backsplash\*. Spacious primary bedroom includes a walk-through closet with upgraded organizers, leading to a 4-PC en-suite bathroom. The second bedroom is generously sized, accompanied by a 3-piece main bath and \*in-suite laundry\*. Step out onto the HUGE COVERED PATIO and enjoy the convenience of \*2 parking spaces, 1 TITLED heated underground spot WITH STORAGE SPACE, and 1 surface-level space. Located in a prime area, the building is within walking distance to grocery stores, gas stations, restaurants, a gym, public transit, and a playground. Plus, you'll have easy access to the Anthony Henday and other nearby amenities!