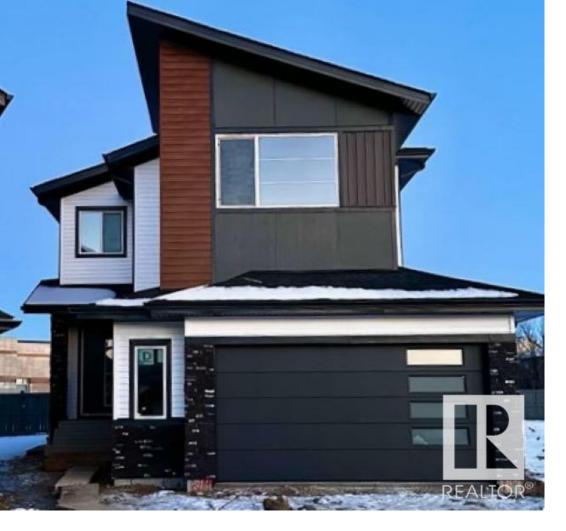

## 219 Kettyl Court Leduc AB \$615,000

Brand new executive home on a semi pie lot in West Haven Park. This fully upgraded home welcomes you w/ a grand entrance, main floor office w/ double doors, & the back entrance has tons of built-in storage. The kitchen offers upgraded lighting, waterfall countertop, abundant cupboards, walk-in butler's pantry, & beautiful extended bar. The dining nook overlooks the backyard w/ large deck, while the spacious living room showcases an electric fireplace & a soaring 19 ft vaulted ceiling. The main floor is complete w/ 2pc bath. Upstairs, you'll find a spacious laundry room w/ tons of cupboards. All 3 bedrooms offer generous walk-in closets w/ organizers. The primary suite is a showstopper w/ dual sinks, walk-in shower, & soaker tub. The upper level is complete w/ bonus room, & 4pc bath. Too many upgrades to list, including quartz countertops throughout, and upgraded cabinets, light fixtures, & flooring. Ideally located in a cul-de-sac & close to schools & walking paths. \*Some pictures are virtually staged. Listing Presented By: