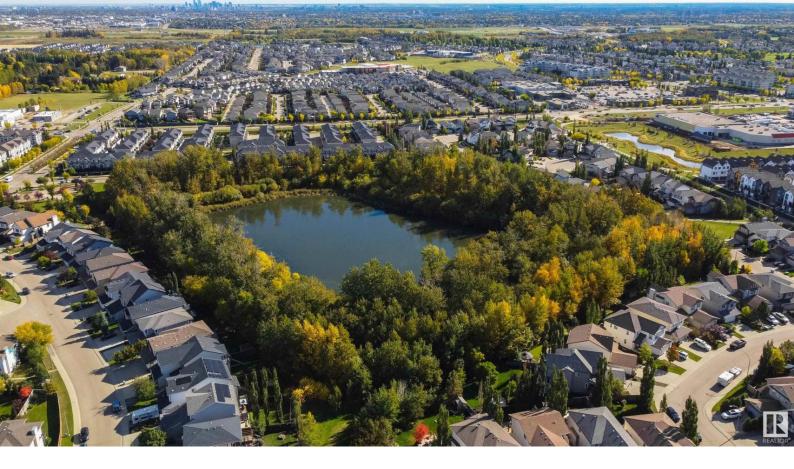

## 21906 94A Avenue Edmonton AB

\$524,900

Stunning 2100 Sq Ft Home in Secord. This South facing property is sure to impress. The entry is Grande with open to above ceilings. There is a well appointed office/den just as you walk in which makes is a pleasure to work from home. The living area features a Gas Fireplace. Enjoy prepping meals in the Kitchen with lots of counter space while entertaining guests or family at the Breakfast bar. Stainless Steel Appliances compliment the kitchen and you have easy access to the walk through pantry. Laundry completes this level. Upstairs you will find a perfect sized Bonus Room that makes movie night a pleasure. The Primary bedroom offers plenty of room for various furniture arrangements and a 5 PC Ensuite with Walk in closet and private water closet. There are two more good sized bedrooms with access to a 4 PC Bathroom. Enjoy the Double attached garage and AC next summer!