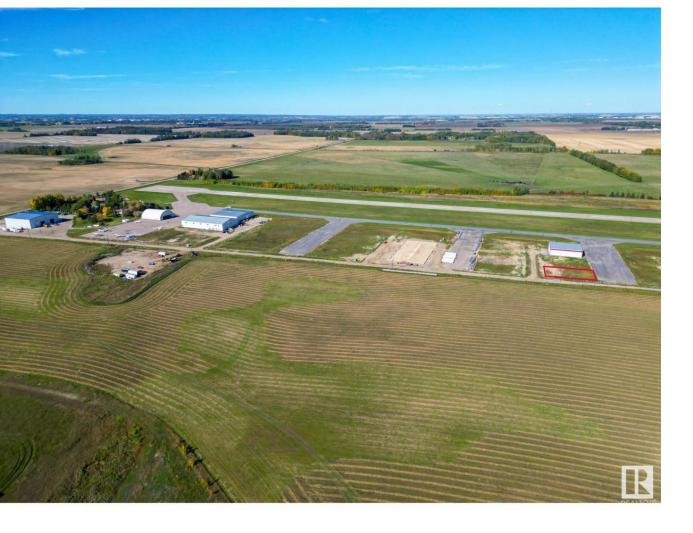

## 52111 Range Rd 270 22 Rural Parkland County AB

\$192,500

Exceptional Development Opportunity at Edmonton Parkland Executive Airport! This 0.20-acre lot in the Edmonton Parkland Executive Airport offers direct access to the nearby runway, making it an ideal location for aviation-related businesses. With paved taxiways and full services to the lot, the property is ready for the construction of hangars or shops tailored to your needs. Zoned AGG, this versatile lot allows for a range of commercial or aviation development possibilities. Don't miss your chance to secure a prime spot in this growing executive airport community!