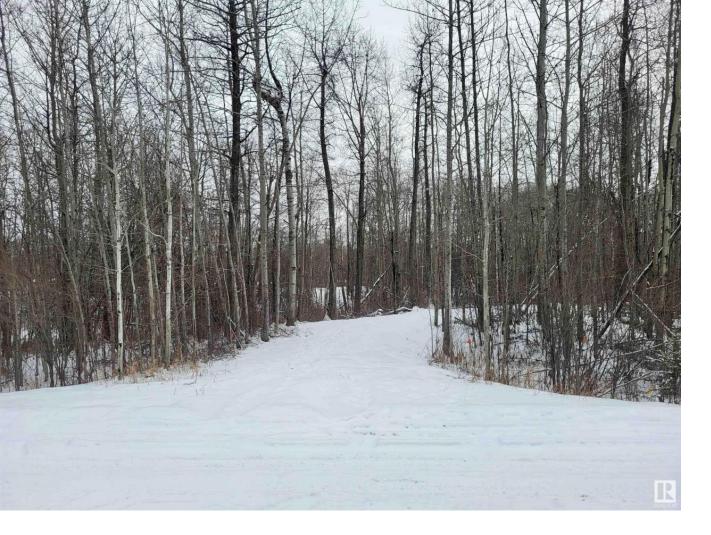

## 53222 RANGE ROAD 34 22 Rural Parkland County AB

AMAZING TREED AND PRIVATE LOT LOCATED 20 MIN WEST OF STONY PLAIN...WELCOME TO LOT 22 IN PARKLAND COUNTY'S HIGHLAND ACRES II..THIS TREED OASIS IS ONE OF A KIND! BUILD WHAT YOU WANT WHEN YOU WANT...NO TIMELINE RESTRICTIONS... LOT SIZE IS 3.19 ACRES. GAS AND POWER TO PROPERTY LINE. DRILLED WELLS PERMITTED...DUFFIELD SCHOOL ZONE. SELLER SPENT OVER \$4000 ON MULCHING AND LOT PREPARATION IN 2023. MINIMUM BUILDING SQUARE FOOTAGE IS 1140 SQ FEET. SEPTIC FIELDS PERMITTED.