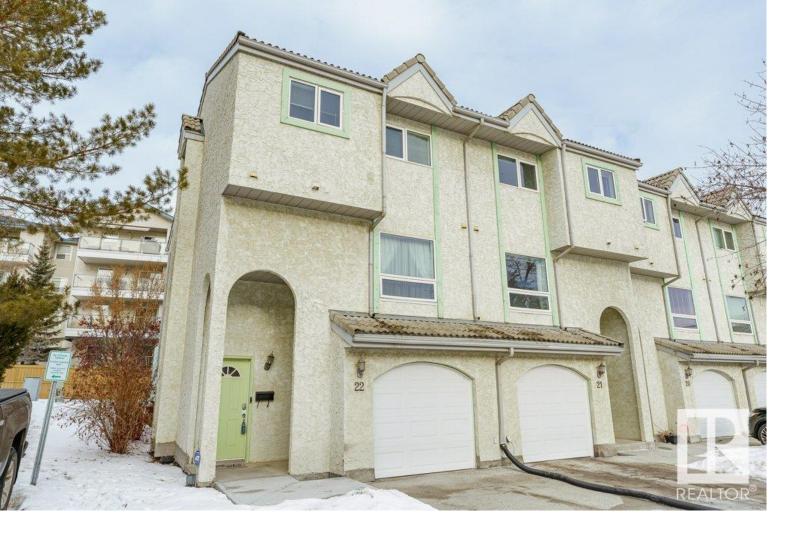

## 9505 176 Street 22 Edmonton AB

\$279,900

Welcome to this end unit in the Terra Losa neighborhood steps away from the lake. This corner end unit condo has 1281 sq.ft offering 3 bedrooms, 2 1/2 bath and a massive kitchen. Great setup for roommates or a family with teens. There is a main floor bathroom, the 2 bedrooms on the 2nd floor have a full bathroom and the master has a shower ensuite. Nicely upgraded custom designed kitchen, master bedroom also has walk in closet. There is main floor laundry, and a single attached garage that is insulated with an extra parking stall out front. Visitor parking right next to this unit as well. Other features of this condo include vaulted ceilings, newer appliances, new counter tops, newer flooring, freshly painted, fireplace, and a large deck. There are lots of parks nearby just across the street, view of the lake from your deck and walking distance to the trails steps from your home. Great location walking distance to West Edmonton Mall and transit, Terra Losa Shopping Centre.