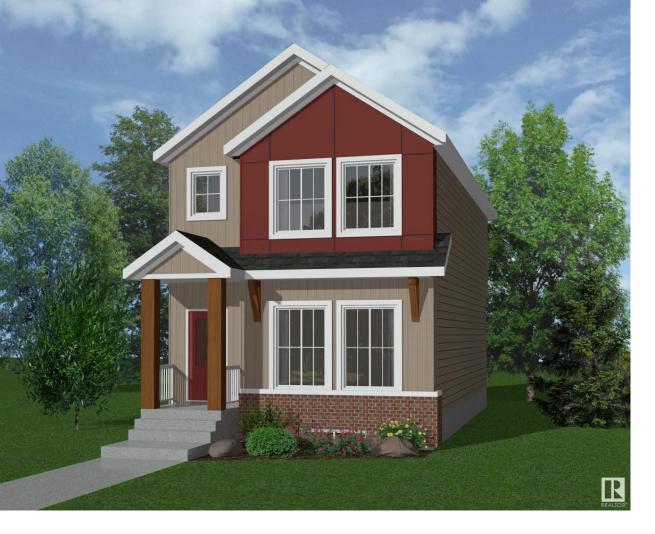

## 22 Chambery Crescent St. Albert AB

\$499.900

Welcome to this brand new 1705 SQFT Birmingham model by award winning builder Blackstone Homes in the upscale neighbourhood of Cherot in St. Albert. This home has been nominated as best home in BILD awards 2024. The exceptional architectural & magnificent PARIS Playground makes this neighbourhood unique. Upon entering, you will be welcomed by spacious foyer with huge great room, dining room with coffered ceiling, beautiful kitchen offering ample cabinets with up to the ceiling soft closing cabinets. Great room offers linear fireplace w/ feature wall, The 2nd floor offers 3 large bedrooms, 2 baths, bonus room & laundry. Master bedroom is huge with beautiful en-suite offering ensuite & good size closet. Other features-Separate entrance, 9' main & basement ceiling, coffered ceiling, MDF shelving, upgraded flooring, electrical, plumbing, upgraded quartz in kitchen & bathrooms, \$5K appliance credit or builder standard appliances & New Home Warranty. Great location-close to Ray Gibbons Dr, park & all amenities.