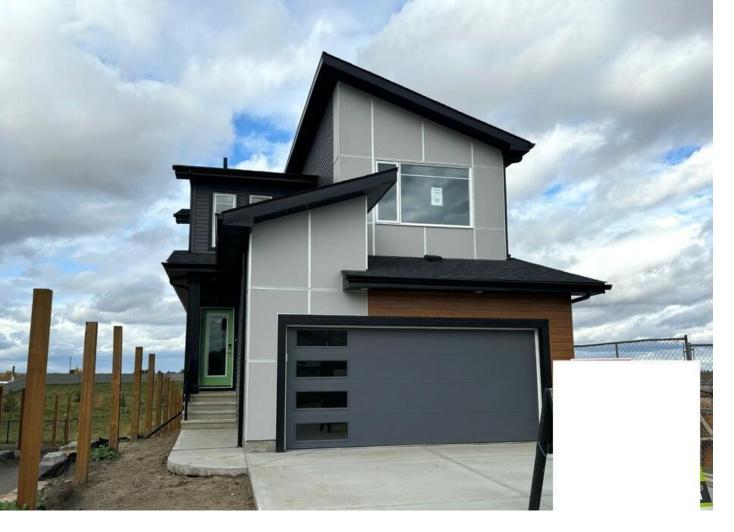

## 22 Gambel Loop Spruce Grove AB \$629,900

Welcome to the Elena by Bedrock Homes, a beautifully designed 3-bedroom, 2.5-bathroom WALK-OUT, pondbacking home with a double attached garage. The spacious main floor boasts a large foyer, a convenient mudroom, and a walk-in closet right off the garage. The open-concept kitchen is a chef's dream with its walkthrough pantry, abundant counter space, and a large central island that seamlessly flows into the dining room and great room, perfect for entertaining. Upstairs, you'll find two generously sized bedrooms, a versatile bonus room at the top of the stairs, and a luxurious primary suite complete with a walk-in closet and a 5-piece ensuite. The second floor also features a conveniently located laundry room, making everyday chores a breeze. \*Photos are representative\*