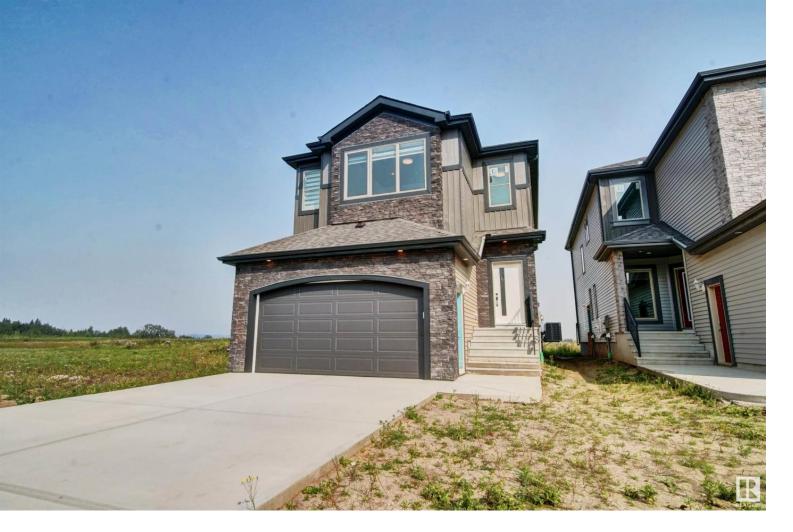

## 22 GRAFTON Way Spruce Grove AB

\$650,000

Astonishing newly built home located in Spruce living space. The kitchen features beautiful cabinetry, a walk-in pantry, and a gorgeous centre island with eat-at breakfast bar. Enjoy spending time with family and friends in the spacious living room with a wall mounted fire place or the beautiful family room with open to above view. One bedroom and 4pc bathroom finish off the main. The upper floor features the primary bedroom with a walk in closet and 5pc ensuite. In addition, the upper floor has three more bedrooms, Jack & Jill bathroom, 4pc ensuite and a laundry room. The unfinished basement can be transformed into a space that fits your needs.