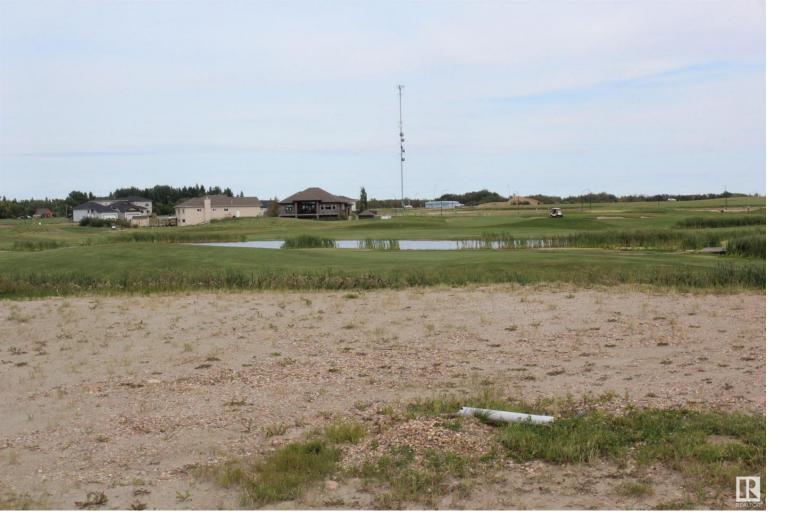

## 22 Whitetail Point(e) Mundare AB \$120,000

One of the nicest lots in the Development! Large walkout lot backing onto 12th fairway of Whitetail Crossing Golf Course ! Gorgeous view of course, trees, bridge and wildlife ! Build your dream house on this wonderful 60x164 foot walkout lot; located on Whitetail Point, one of the most desired locations due to the location and the beautiful homes already built. This lot is priced to sell ! Great location, great view, great price !