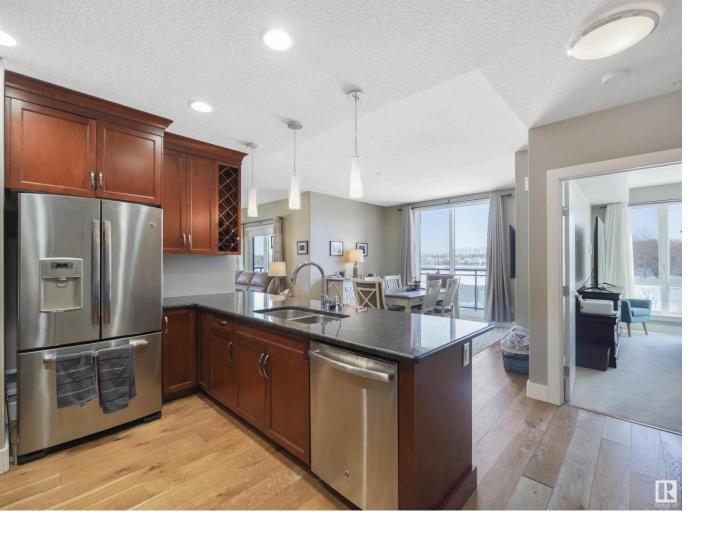

## 11080 ELLERSLIE Road 220 Edmonton AB

The perfect combination of style, elegance and luxury at an affordable price point! 2 bed 2 full bath 1100 SqFt corner unit. Includes engineered hardwood floors, granite counters, custom closet organizers and second living area that can be used for dining, office or flex space. Enjoy the morning sunshine through the oversized windows, coupled with the cool breeze from your central A/C, or step out to enjoy the fresh air and view on your oversized private deck. Also includes in suite laundry, additional in suite storage with standup freezer/closet organizer, 2 large storage lockers, and 2 underground parking stalls conveniently located next to the elevator and stairs. Modern, secure, well managed, community minded complex boasts numerous amenities including social room w/outdoor patio, fitness center, conference room, rooftop terrace and guest suite. Perfect location, easy access to transit, walking distance to all your shopping needs, and a short drive to South Edmonton Common and Edmonton Airport.