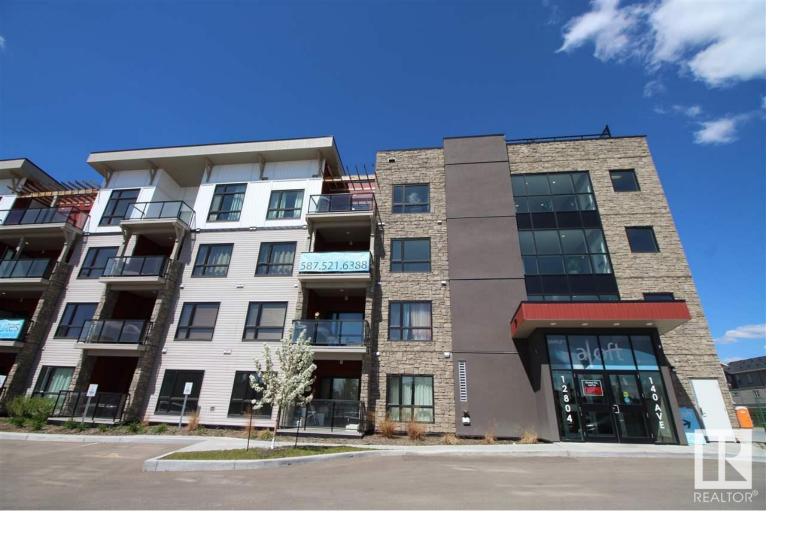

## 12804 140 Avenue 220 Edmonton AB

\$189,998

This is where your modern brand-new condo meets convenience. Located in one of Northwest Edmonton's best communities of Skyview and is located just steps from all the essential amenities. This condo has a roof top patio that has some of the best views of the entire city. The Orion floor plan is just over 580 sq ft and comes with a total of 1 bedroom, 1 full bathroom. Upgrades in this unit include counter tops, tile back splash, led lighting, huge windows, massive walk in closet, front load washer/dryer and one surface parking stall. Perfect for down sizing and first time buyers. Aloft is the new place to call home. \*\*\* Photos are from a previous unit, which the same layout but colors may vary\*\*\*