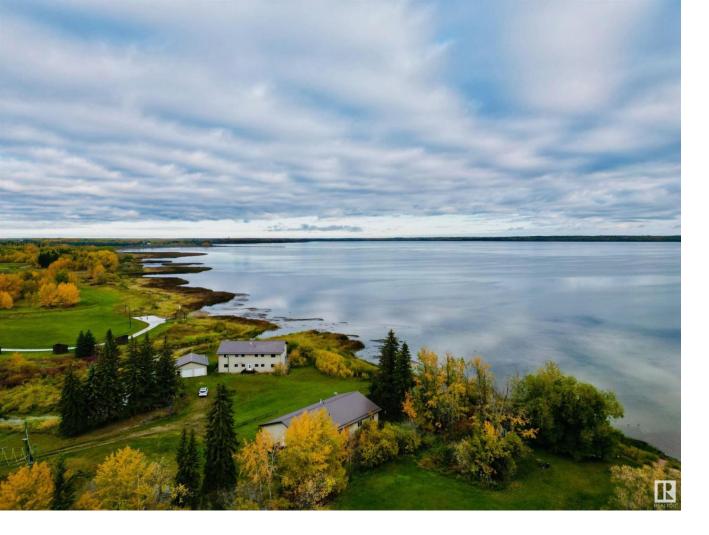

## 3510 STE. ANNE 220 Rural Lac Ste. Anne County AB

\$1,499,000

WATERFRONT. This unique Property has 3.15 Acres on the Shore of Lac St Anne. 2 Titles, 2 Buildings each set up with Multiple Bedrooms, Large Kitchen facilities, Laundry Room, Large Family Room, and plenty of space. Utilized as a Retreat Centre this property has plenty of Options- From a Retreat Centre to possibly a Campground area or a Large shared Lake Property. The 2 Story Building has 8 Beds, 2 Large Multiple bathrooms, Ensuites in a couple rooms as well as Storage, Office Space and a Large Family Room/Living Space. The Second Build also has 5 Bedrooms, Storage Space, Living Area as well as Eating Area. There is a Arial Obstacle Course as well as plenty of out door space for games or Campers. The 28 X 33 Garage is Heated and Insulated and the Boathouse (18 X20) has a Cement Floor and Newer. Beds, Appliances ,Newer Toilets and Hot Water on Demand, Lots of potential with pretty much move in ready.