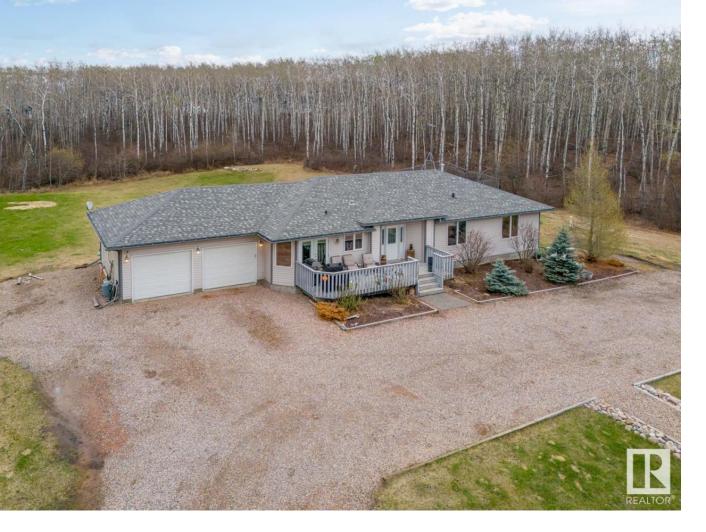

## 220 61209 Range Road 465 Rural Bonnyville M.D. AB

Private and picturesque, this spacious WALKOUT bungalow offers country living on 2.99 acres in Birch Grove near Moose Lake, Bonnyville. Sip your coffee on the back deck as you enjoy the morning sunrise or host your family BBQ on the front deck and watch the evening sunsets! This home features an open floorplan, vaulted ceiling, 2 gas fireplaces, stainless steel appliances, main floor laundry and a fully finished basement. The master bedroom boasts an ensuite with jetted tub, a separate 4 ft shower, and walk-in closet. The lower level with infloor heat has the ultimate family/ recreation room with a hot tub, built-in bar, and a TV viewing corner. A 4 piece bathroom and bedrooms 4 & 5 complete the walkout basement. With a heated double attached garage and beautifully landscaped yard with fenced dog run, shed, and trail around the perimeter, this property is ready for your family and pets to move into and enjoy! For summer fun, get the boat & picnic ready because the boat launch is just around the corner.