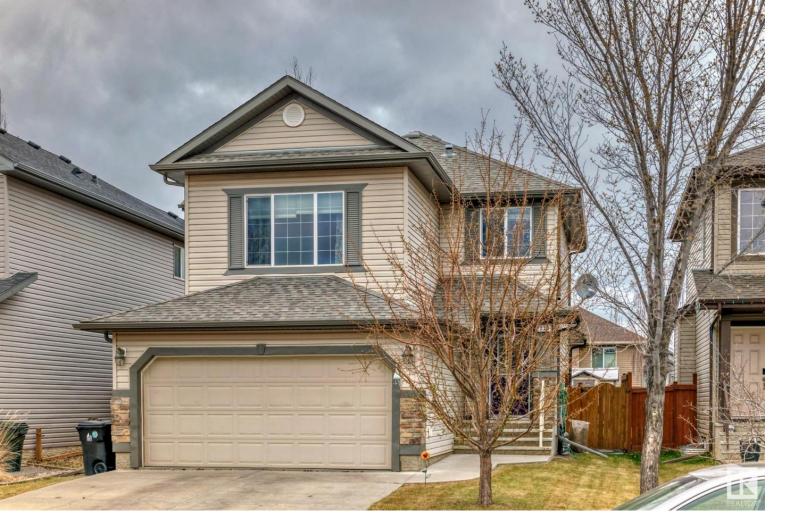

## 220 HARVEST RIDGE Drive Spruce Grove AB

\$450,000

Welcome to this stunning 2-storey home nestled in the vibrant community of Harvest Ridge. Boasting 1620 sqft of meticulously maintained living space, this residence exudes pride of ownership at every turn. Step inside, you'll be greeted by an inviting open-concept layout seamlessly blending the kitchen, living, and dining areas. Highlights of the main floor include gleaming hardwood floors, granite countertops, modern soft-close cabinetry, convenient eat-up island perfect for casual dining, corner pantry, stone facing gas fp & tons of windows. Venture upstairs to discover three generously sized bedrooms, including a spacious primary suite complete with a walk-in closet & a 4-pcs ensuite. The ensuite features a separate shower and a relaxing soaker tub, offering the perfect retreat after a long day. Downstairs, the finished basement adds versatility to the home, offering an extra family room with bar ideal for movie night or get togethers. The yard is a great size and waiting for your touch.