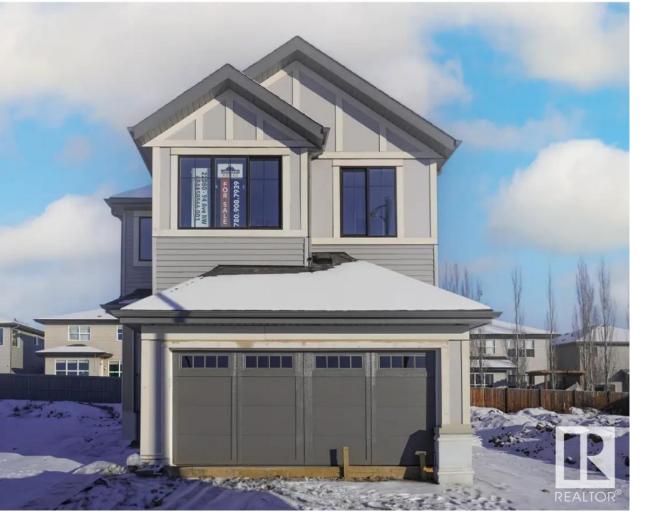

## 22080 94 Avenue Edmonton AB \$577,775

Experience innovation at its finest with Landmark Homes! Our state-of-the-art, climate-controlled Acqbuilt home construction ensures precision and quality in every detail. Using cutting-edge robotics, we build your home with millimetre precision, resulting in an airtight, energy-efficient oasis. Say goodbye to drafts and uneven temperatures with our Hi-Velocity Heating System, providing superior comfort and breathe easy with our 3-stage indoor air purification system. Live efficiently with our on-demand hot water system, triple pane windows, and ENERGY STAR(R) appliances. Upgrade to a Landmark Home and elevate your living. Electric fireplace, 42" cabinets with risers, and future basement bathroom rough-in included. This new construction home is the Red Oak model