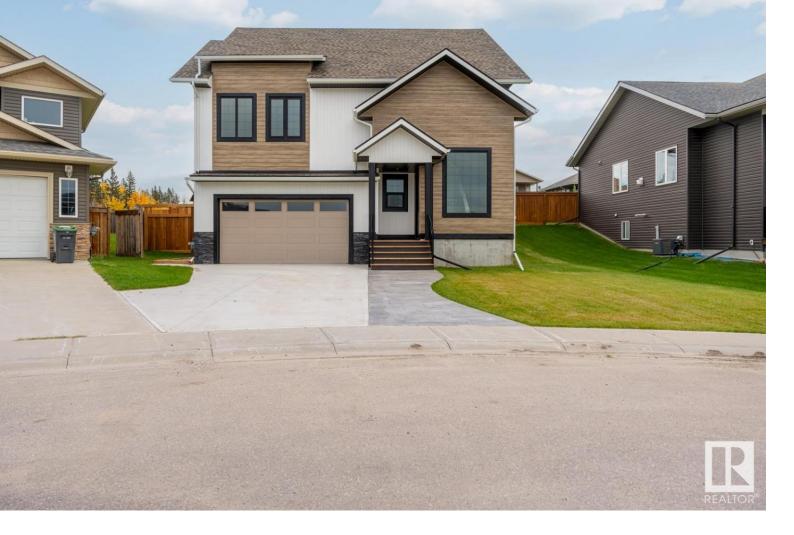

## 221 Terra Nova Crescent Cold Lake AB

\$529,000

Step into the NEWEST floor plan to hit Terra Nova Crescent in beautiful Parkview Estates! Built to impress with over 2400sqft this 2 storey home will do just that! Grand vaulted entrance with luxury vinyl plank flooring leads you into the stunning open concept dining/kitchen area with a gourmet chef's kitchen that boasts custom cabinetry, upgraded appliances, granite countertops with an eat at island open to the bright living room space with access to the back yard. Second floor offers 3 spacious bedrooms including a luxurious master suite with a 5 pce ensuite and spacious walk-in closet. This level also features a large BONUS room (theatre room, 4th bedroom)whatever your needs are. 2 additional bedrooms, 4pce bath and laundry room with sink complete the upstairs. The attached oversized 2 car garage with direct access convenience, stamped concrete edging on the driveway and patios. Fully fenced and landscaped sits this beautiful showhome quality build! LOCATION-CURB-APPEAL-TURNKEY!