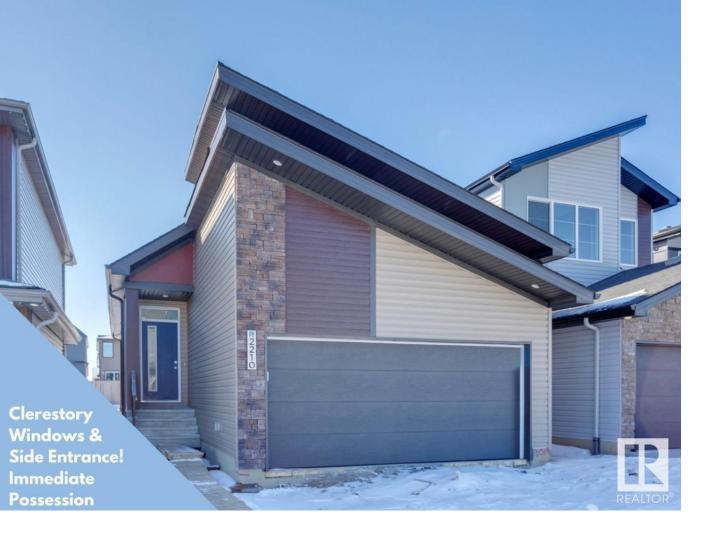

## 2210 191A Street Edmonton AB

\$449,900

The Aspire is a modern, open concept bungalow by Sterling Homes featuring a double attached garage, 9 ft. ceilings, luxury vinyl plank flooring with carpet in the main floor bedroom, a flex room that can be used as an office or craft room and an inviting foyer. The highly functional kitchen with a peninsula Island has quartz counter-tops (throughout home), full height tiled backsplash, Silgranite sink with a Moen "Indi" chrome faucet, over the range microwave and plenty of Thermofoil cabinets with 36" uppers and soft close doors and drawers, for lots of storage while the great room and nook have oversized windows for tons of natural light. The Primary bedroom includes a 4 piece ensuite with double sinks and a tub/shower combo, a large walk-in closet which includes a pocket door to the private laundry area. Appliance package & rough-in plumbing in basement also included.