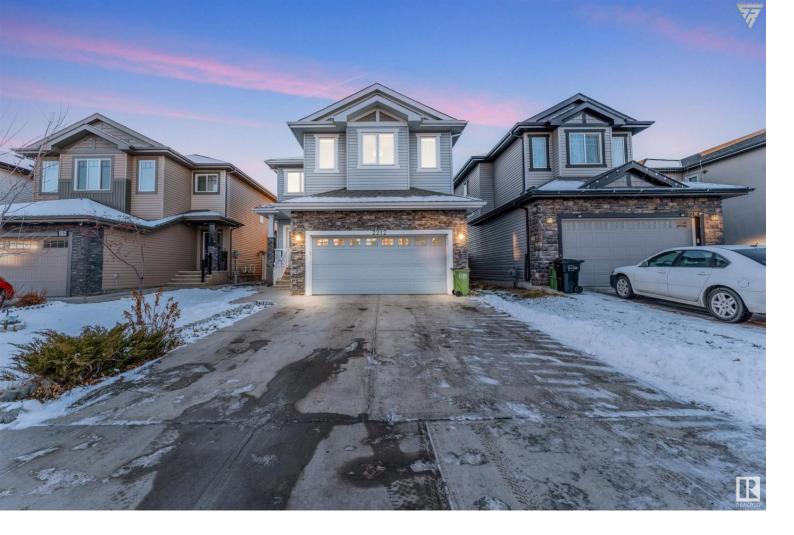

## 2212 22 Street Edmonton AB

\$835.000

Welcome to this beautiful house located in heart of Laurel in a Cul-de-Sac. This custom built, fully upgraded house welcomes you with a Grand Entrance open to below, Spice Kitchen, Main Floor Bedroom and Full Bath and 2 Bedroom Basement with the home's third Kitchen. This beautiful layout fulfils all your needs and requirements. Upper floor comes with 4 Bedrooms, 2 Bathrooms, Laundry and spacious Bonus Room. Don't miss the opportunity to own this house. Close to major amenities like K-9 School, high school (starting in 2024), Save-On Foods, Shoppers, Chalo-Freshco, Ganesh Sweets, Rec Center, Highway access, Tim Hortons, Gas Station, Convenience store etc. A Must See!!