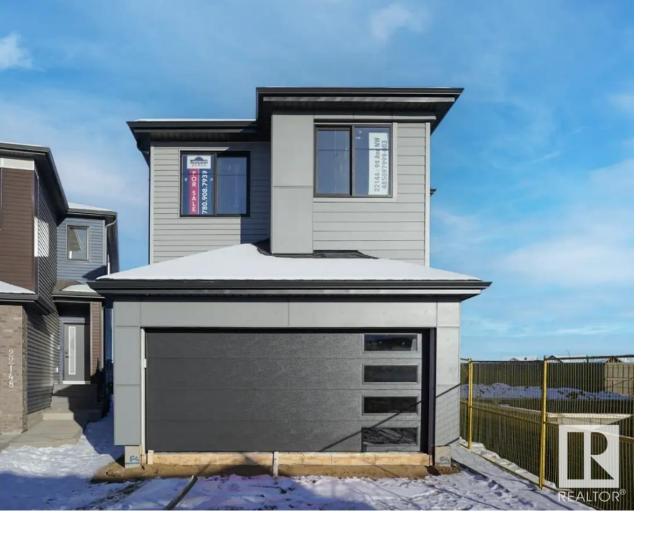

## 22144 94 Avenue Edmonton AB

\$538,275

Experience innovation at its finest with Landmark Homes! Our state-of-the-art, climate-controlled Acqbuilt home construction ensures precision and quality in every detail. Using cutting-edge robotics, we build your home with millimetre precision, resulting in an airtight, energy-efficient oasis. Say goodbye to drafts and uneven temperatures with our Hi-Velocity Heating System, providing superior comfort and breathe easy with our 3-stage indoor air purification system. Live efficiently with our high-efficiency, on-demand hot water system, triple pane windows, and ENERGY STAR(R) appliances. Upgrade to a Landmark Home and elevate your living. Electric fireplace, 42" cabinets with risers, and future basement bathroom rough-in included. This new construction Black Spruce floor plan has a side entrance!