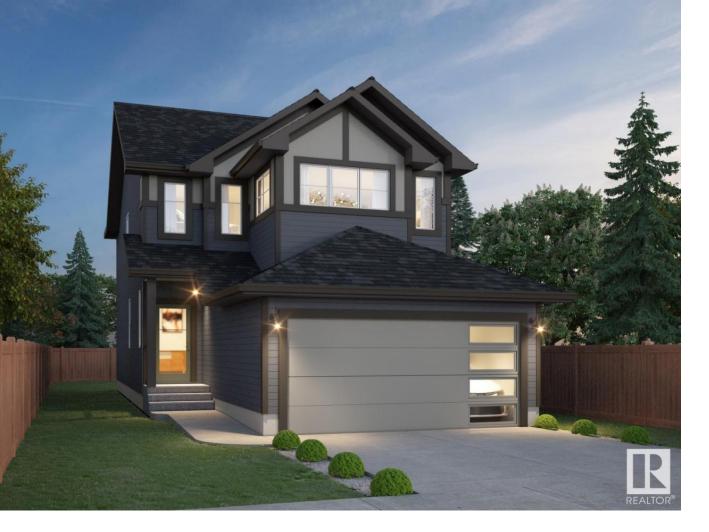

## 2216 194 Street Edmonton AB \$549,998

Welcome to the "Madeline" built by the award-winning builder Pacesetter homes and is located in the heart of River's Edge and just steps to the walking trails and and parks. As you enter the home you are greeted a flex room or den which can be used as a bedroom and has luxury vinyl plank flooring throughout the great room, kitchen, and the breakfast nook. Your large kitchen features tile back splash, an island a flush eating bar, quartz counter tops and an undermount sink. Just off of the kitchen and tucked away by the front entry is a 3 piece bath. Upstairs is the master's retreat with a large walk in closet and a 3-piece en-suite. The second level also include 2 additional bedrooms with a conveniently placed main 4-piece bathroom and a good sized bonus room tucked away for added privacy. \*\*\* Pictures are of the show home the colors and finishing's may vary , this home is under construction and should be completed by the end of this summer. \*\*\*