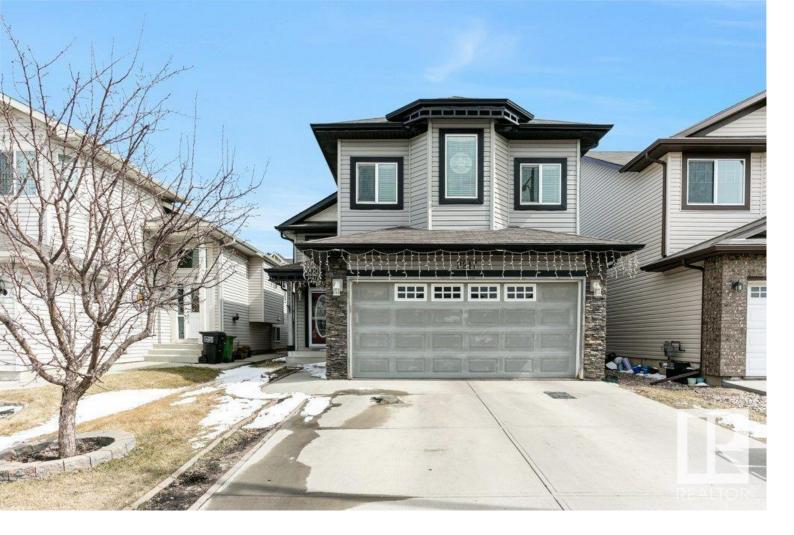

## 2217 32A Street Edmonton AB

Beautiful fully finished bi-level style home located in the desirable community of Laurel. The upper/main level offers 3 Bedrooms plus 2 bedrooms in the basement and 3 full bathrooms. The living room, kitchen, and dining area on the main level with access to the deck and fenced back yard. In the primary bedroom you can find vaulted ceiling. The fully finished basement has large size windows with 2 bedrooms, a living room and 3 pc bathroom which can easily convert to a mother in law suite. The home also includes hardwood flooring on the main level and basement, stainless steel Appliances, peninsula style countertop in the kitchen, cabinets, a sink in laundry room, and large windows in the basement. The home is situated minutes walk away from K-9 school, close to the Meadows community recreation center, RioCan shopping plaza, and easy access to Anthony Henday and other amenities.