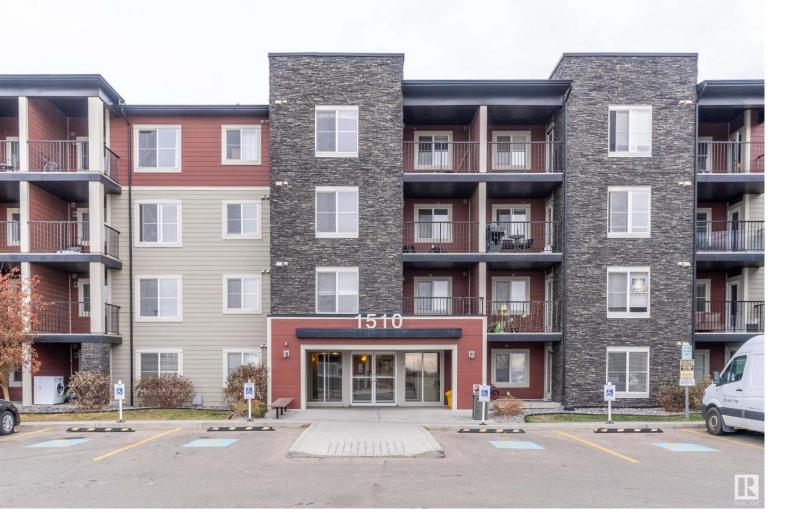

## 222 1510 WATT DR Edmonton AB \$199,900

Welcome to this stunning Aurora Greens Condos, where luxury and convenience meet & perfect balance of contemporary living and comfort. With 2 bedrooms and 2 bathrooms, this gem offers a seamless open concept layout, ideal for homeowners and investors alike. The modern kitchen, boasting granite countertops and a pantry, caters to your everyday needs & comes with Stainless steel appliances & also has insuite laundry. Step outside to your large private patio, perfect for relaxation and hosting gatherings. For investors, seize this prime opportunity! High rental demand, low condo fees, and Southwest Edmonton's desirable location ensure excellent returns on your investment. Underground heated parking plus surface parking for your future tenants. Homebuyers, prepare for your dream come true! Easy access to all amenities,walking trails,shopping, transportation, schools, playgrounds,Anthony henday all merely minutes away.Quick possession available.MUST SEE!