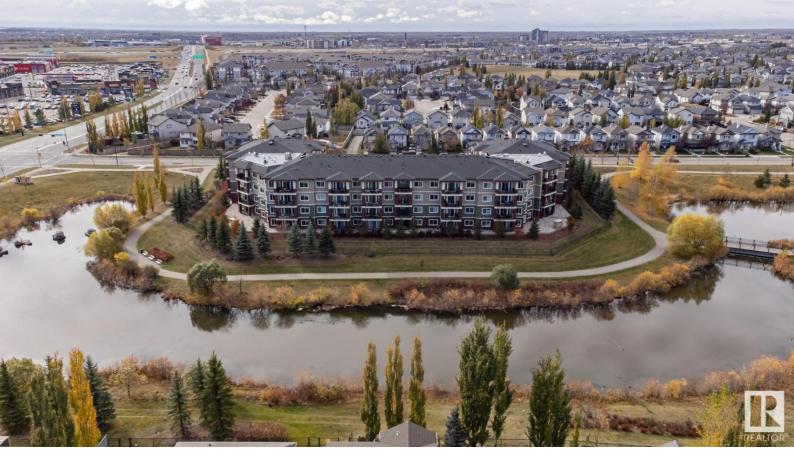

## 7021 SOUTH TERWILLEGAR Drive 222 Edmonton AB

\$266,900

Welcome to TERWILLEGAR'S luxurious & mature LAKE-VIEW style building, THE QUAY! This stylish second floor unit features include granite countertops, 8 ft ceilings, laminate & porcelain tile floors, stainless appliances, underground parking (w carwash & video security), spacious patio & more! This is the perfect community for mature residents, families, professionals & downsizers alike. Be refreshed by ample parks, walkways and lake access/views that encompass luxury lifestyles. Terwillegar enhances your balanced lifestyle with a network of connecting trails, ponds, world-class shopping centres, plenty of grocery stores & lively entertainment. Location of these beautiful units is ideal just minutes from great schools, amenities and Edmonton's most major access routes (Anthony Henday, Whitemud Freeway, Calgary Trail). Think high quality not high-rise!