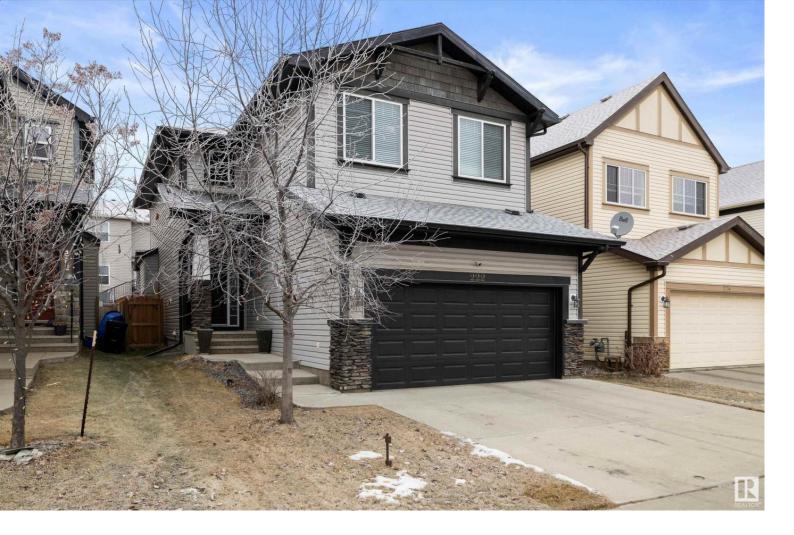

## 222 SECORD Drive Edmonton AB

\$540,000

Big, immaculately maintained with tons of upgrades, original owner home. Oversized double garage, real hardwood floors, open plan with chef's kitchen great for entertaining or a large family. Fenced, landscaped, immediate possession could be available! Prices are rising daily, don't wait!